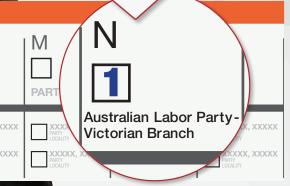

Australian Labor Party - Victorian Branch

only.

**Berwick District** 

Number every box as shown.

using numbers

LARGE BALLOT PAPER:

Just put Number 1 in Box "N" for the Australian Labor Party.

OR